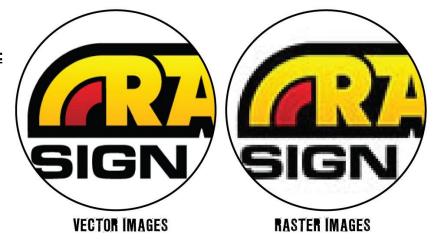

### **SIGNAGE ARTWORK ACCEPTABLE FORMATS:**

#### **VECTOR IMAGES:**

AI, SVG, EPS, PDF

\*ALL SIGN LOCATIONS ARE BASED UPC

Based on math, vector art can be scaled to any size or proportion without losing any resolution or degrading the image.

Common file formats: AI, SVG, EPS, PDF

Composed entirely of pixels and dependent on resolution, raster images are limited on how big they can go without losing resolution and becoming pixelated.

Common file formats: PSD, JPG, BMP, GIF, PNG